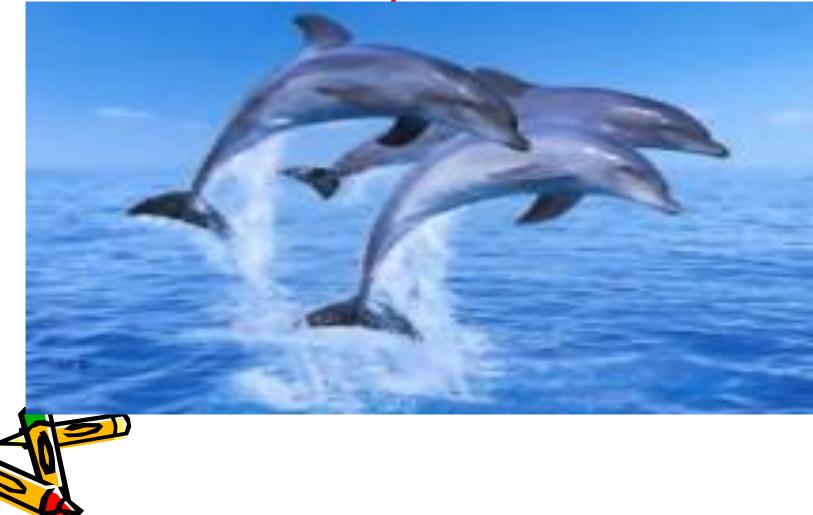

#### Listen and repeat

- [i:]- please, field, sea, eagle;
- [e]- weather, elephant, desert;
- [eu]- cold, road, most, ocean;
- [au]- town, flower, cloudy, mountain;
- [ei]-game, today, change, favourite, whale.



Say which animals live: a) on a farm b) in the zoo c) in the forest

 A fox, a hen, an elephant, a bear, a lion, a cockerel, a wolf, a giraffe, a parrot, a pig, a monkey, a horse, a sheep, a tiger, a rabbit, a kangaroo, a duck, a cow.



#### Repeat and remember: A dolphin



## A snake

### A crocodile

2





### A camel







# An eagle

### A whale





#### Repeat and remember:











Ş

sea







ocean











#### Answer the questions

- Who is the cleverest animal?
- a) dolphin b) monkey c) hen d) penguin
- Who is the biggest animal on the land?
- a) camel b) elephant c) giraffe d) cow
- Who is the fastest animal on the land?
- a) kangaroo b) eagle c) leopard d) horse
- Who is the biggest animal in the sea?
- a) dolphin b) fish c) shark d) whale