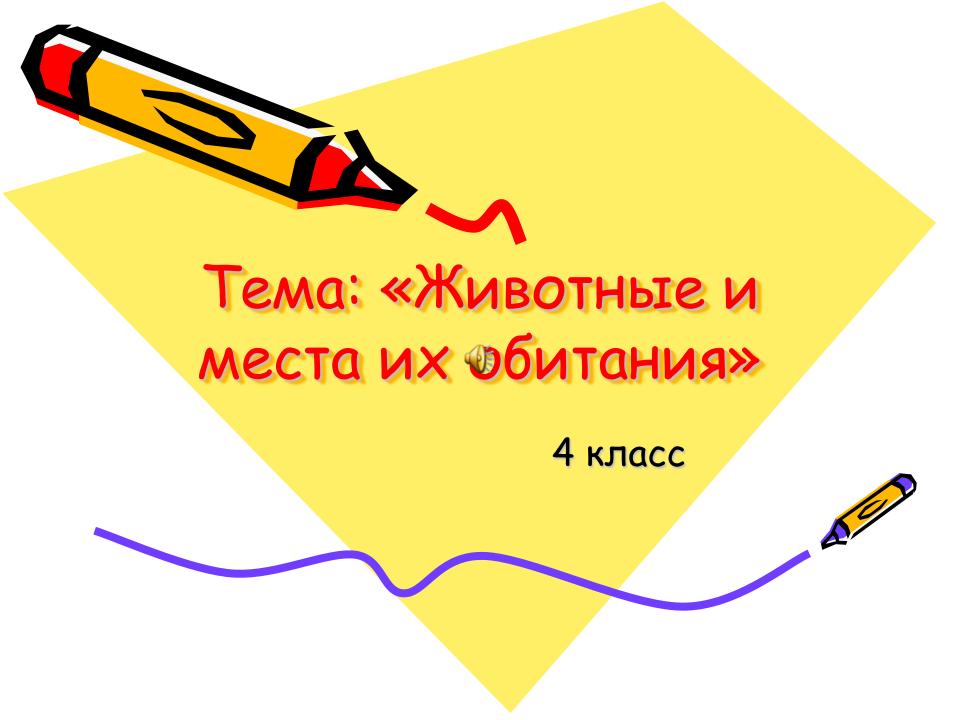

#### Listen and repeat

- [i:]- please, field, sea, eagle;
- [e]- weather, elephant, desert;
- [eu]- cold, road, most, ocean;
- [au]- town, flower, cloudy, mountain;
- [ei]-game, today, change, favourite, whale.



Say which animals live: a) on a farm b) in the zoo c) in the forest

 A fox, a hen, an elephant, a bear, a lion, a cockerel, a wolf, a giraffe, a parrot, a pig, a monkey, a horse, a sheep, a tiger, a rabbit, a kangaroo, a duck, a cow.



#### Repeat and remember: A dolphin



## A snake

### A crocodile

2





### A camel







# An eagle

### A whale





#### Repeat and remember:











Ş

sea







ocean











#### Answer the questions

- Who is the cleverest animal?
- a) dolphin b) monkey c) hen d) penguin
- Who is the biggest animal on the land?
- a) camel b)