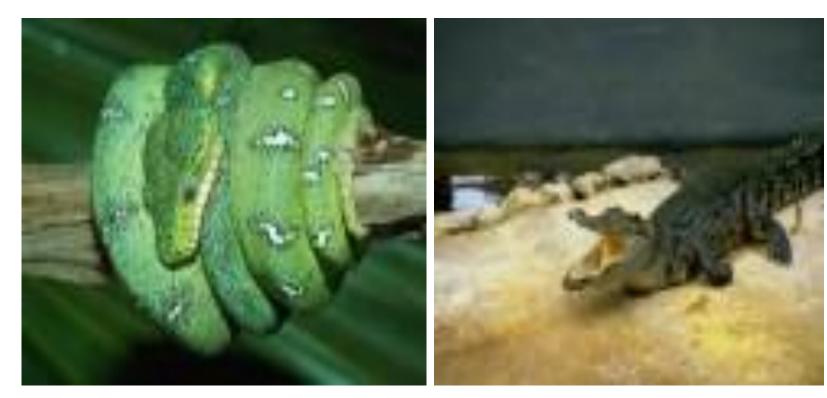

#### Listen and repeat

- [i:]- please, field, sea, eagle;
- [e]- weather, elephant, desert;
- [eu]- cold, road, most, ocean;
- [au]- town, flower, cloudy, mountain;
- [ei]-game, today, change, favourite, whale.



Say which animals live: a) on a farm b) in the zoo c) in the forest

 A fox, a hen, an elephant, a bear, a lion, a cockerel, a wolf, a giraffe, a parrot, a pig, a monkey, a horse, a sheep, a tiger, a rabbit, a kangaroo, a duck, a cow.



#### Repeat and remember: A dolphin



## A snake

### A crocodile

2





### A camel







# An eagle

### A whale





#### Repeat and remember:











Ş

sea







ocean











#### Answer the questions

- Who is the cleverest animal?
- a) dolphin b) monkey c) hen d) penguin
- Who is the biggest animal on the land?
- a) camel b) elephant c) giraffe d) cow
- Who is the fastest animal on the land?
- a) kangaroo b) eagle c) leopard d) horse
- Who is the biggest animal in the sea?
- a) dolphin b) fish c) shark d) whale