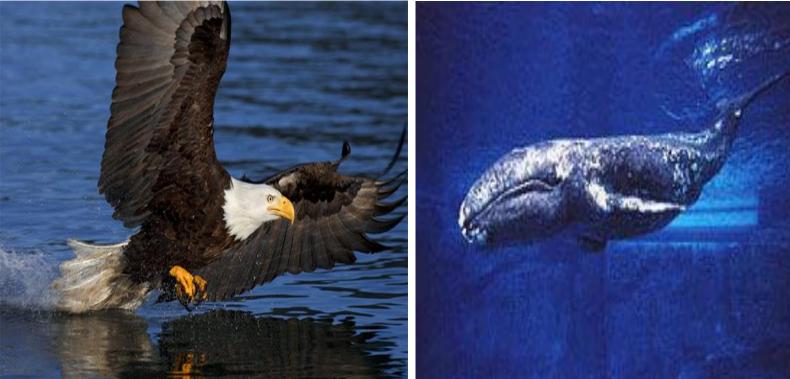

#### Listen and repeat

- [i:]- please, field, sea, eagle;
- [e]- weather, elephant, desert;
- [eu]- cold, road, most, ocean;
- [au]- town, flower, cloudy, mountain;
- [ei]-game, today, change, favourite, whale.



Say which animals live: a) on a farm b) in the zoo c) in the forest

 A fox, a hen, an elephant, a bear, a lion, a cockerel, a wolf, a giraffe, a parrot, a pig, a monkey, a horse, a sheep, a tiger, a rabbit, a kangaroo, a duck, a cow.



#### Repeat and remember: A dolphin



## A snake

### A crocodile

2





### A camel







# An eagle

### A whale





#### Repeat and remember:











Ş

sea







ocean











#### Answer the questions

- Who is the cleverest animal?
- a) dolphin b) monkey c) hen d) penguin
- Who is the biggest animal on the land?
- a) camel b) elephant c) giraffe d) cow
- Who is the fastest animal on the land?
- a) kangaroo b) eagle c) leopard d) horse
- Who is the biggest animal in the sea?
- a) dolphin b) fish c) shark d) whale